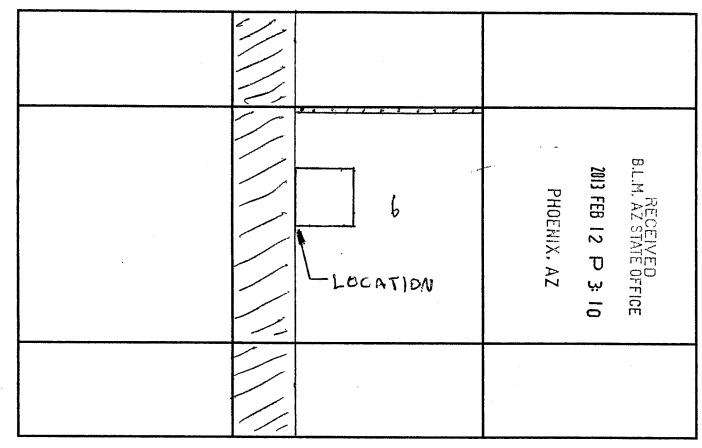

#### LOCATION NOTICE FOR PLACER MINING CLAIM

| NOTICE IS HEREBY GIVEN that the Golden Monorch #7 placer mining claim                                       |
|-------------------------------------------------------------------------------------------------------------|
|                                                                                                             |
| Has been located by Ted + Sheila *Bigdow PO. Box 448  Kirleland AZ 86532 *Bigelow                           |
| 100000000000000000000000000000000000000                                                                     |
| The general course of this claim is 50 000 and it is situated in County(ies), Arizona.                      |
| This claim is 1320 feet in length and 1320 feet in width. This claim runs from the                          |
| location monument on which the location notice is posted approximately 1320 feet in a                       |
| N direction to the $N$ end line and $1320$ feet in a $\sqrt{1320}$                                          |
| direction to the end line. This claim is marked by four monuments, one at each corner of                    |
| the claim.                                                                                                  |
| The location monument on which this notice is posted is situated within Section                             |
| Township 7 N, Range 3 W, Gila Salt River Base and Meridian, Arizona. This claim                             |
| encompasses portions of the following legal subdivision(s) if located by legal subdivision or the following |
| quarter section(s), Section(s), Township(s), and Range(s): 5urvey lat 4 5cc. 6                              |
| T7N R3W , Gila Salt River Base and Meridian, Arizona.                                                       |
| The locality of this claim with reference to some natural object or permanent monument and                  |
| additional information (if any) concerning its locality are as follows: That 37. 28 hors of                 |
| which the NWC is located app. 1320 5. OF the NWC of USGS                                                    |
| SEC. b. TTNR3W, GSRB4M, AZ.                                                                                 |
| DATED AND POSTED on the ground this 14th day of Dec , 2012.                                                 |
| LOCATOR(s) 13                                                                                               |
| LOCATOR(s) 1 P                                                                                              |
| BLM DATE STAMP:                                                                                             |
| Shila Bigelow                                                                                               |
| 5013 £E8 12 □ 3: 04                                                                                         |